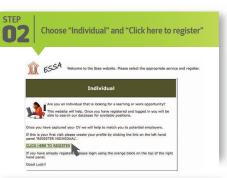

|                                                  |  |  |  |
|                                                                                                                                                                                                                                                                                                                                                                         |                                                  |  |  |  |



| O5 | Complete username (RSA ID number) and password (Receive password via email)  Tip: "Copy and paste the password as received in the email when logging in" |
|----|----------------------------------------------------------------------------------------------------------------------------------------------------------|
|    | Log In                                                                                                                                                   |
|    | Username                                                                                                                                                 |
|    | Password