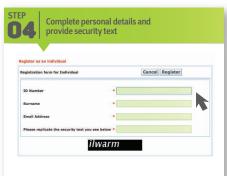

| O5 | Complete username (RSA ID number) and password (Receive password via email)  Tip: "Copy and paste the password as received in the email when logging in" |
|----|----------------------------------------------------------------------------------------------------------------------------------------------------------|
|    | Log In                                                                                                                                                   |
|    | Username                                                                                                                                                 |
|    | Password                                                                                                                                                 |
|    | Login Forgot Password                                                                                                                                    |
|    |                                                                                                                                                          |