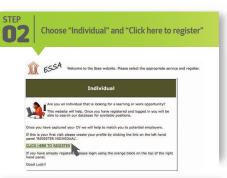

|                                                  |  |  |
|                                                                                                                                                                                                                                                                                                                                                                                   |                                                  |  |  |



| O5 | Complete username (RSA ID number) and password (Receive password via email)  Tip: "Copy and paste the password as received in the email when logging in" |
|----|----------------------------------------------------------------------------------------------------------------------------------------------------------|
|    | Log In                                                                                                                                                   |
|    | Username                                                                                                                                                 |
|    | Password