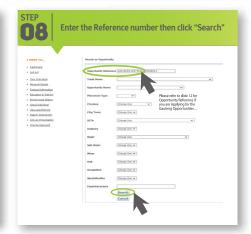

#### **GAUTENG ESSA OPPORTUNITIES**

TO APPLY FOR ESSA OPPORTUNITIES, FOLLOW THE HOW-TO GUIDE OR LINK. THE ESSA PORTAL ADDRESS IS: https://essa.labour.gov.za/EssaOnline/WebBeans/

**Gauteng Opportunities and Reference Numbers** 