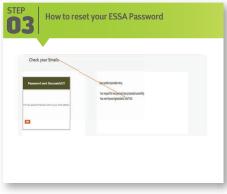

employment & labour Department: Employment and Labour REPUBLIC OF SOUTH AFRICA

Department of Employment and Labour | X @deptoflabour | O employment

ESSA EMPLOYMENT SERVICES OF SOUTH AFRICA

STEPS TO REST YOUR ESSA PASSWORD