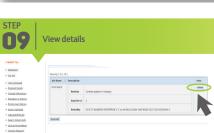

## **STEPS TO APPLY FOR EMPLOYMENT ONLINE KIOSK: LEARNING OPPORTUNITIES**

View details of opportunity and ensure that you comply with the requirements