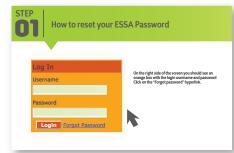

employment & labour Department: Employment and Labour REPUBLIC OF SOUTH AFRICA

Department of Employment and Labour | X @deptoflabour | O employment

ESSA EMPLOYMENT SERVICES OF SOUTH AFRICA

STEPS TO REST YOUR ESSA PASSWORD