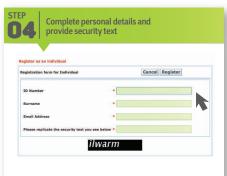

| O5 | Complete username (RSA ID number) and password (Receive password via email)  Tip: "Copy and paste the password as received in the email when logging in" |  |  |
|----|----------------------------------------------------------------------------------------------------------------------------------------------------------|--|--|
|    | Log In                                                                                                                                                   |  |  |
|    | Username                                                                                                                                                 |  |  |
|    | Password                                                                                                                                                 |  |  |
|    | Login Forgot Password                                                                                                                                    |  |  |
|    |                                                                                                                                                          |  |  |