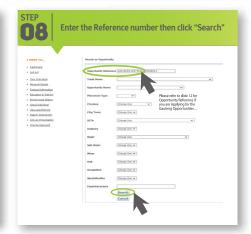

#### ONLINE KIOSK: LEARNING OPPORTUNITIES

| rtucity Name      |
|-------------------|
|                   |
|                   |
| ment Type         |
| Date (DD/MM/YYYY) |
| Date (DD/MN/YYYY) |
| Search            |

| Click                              | Apply                                                                                                                                                                                                                                                     |
|------------------------------------|-----------------------------------------------------------------------------------------------------------------------------------------------------------------------------------------------------------------------------------------------------------|
| nw Opportunity                     | Apple Cannel                                                                                                                                                                                                                                              |
|                                    | opertunity. Year CV is being acreemed by the Department of Labour to ensure that you do match the requirements of<br>over it will be resource to the organisation, blookly you not receive any communication within a weeks of applying,<br>resourcested. |
| Opportunity Details Criteria: I    | Personal Criteria: Qualifications Criteria: Work                                                                                                                                                                                                          |
| Opportunity Type                   | formal too                                                                                                                                                                                                                                                |
| Opportunity Name                   | GINCK layers                                                                                                                                                                                                                                              |
| opening bute for Applications (DO  | D/HM/TTTY)* GS/04/2024                                                                                                                                                                                                                                    |
| Closing Date for Applications (DO) | /MM/YYYY) * 28/06/2024                                                                                                                                                                                                                                    |
| Employment Type                    | Contract                                                                                                                                                                                                                                                  |
| Opportunity Description            | SAINGER AUBERTON                                                                                                                                                                                                                                          |
| Reference Number                   | GAP-BDKS-26271839-26240404-1                                                                                                                                                                                                                              |
| Number of positions available      | •1                                                                                                                                                                                                                                                        |
| Hadmun Number of CV's sent to      | organisation + d                                                                                                                                                                                                                                          |
| number of CV's Requested           |                                                                                                                                                                                                                                                           |
|                                    |                                                                                                                                                                                                                                                           |