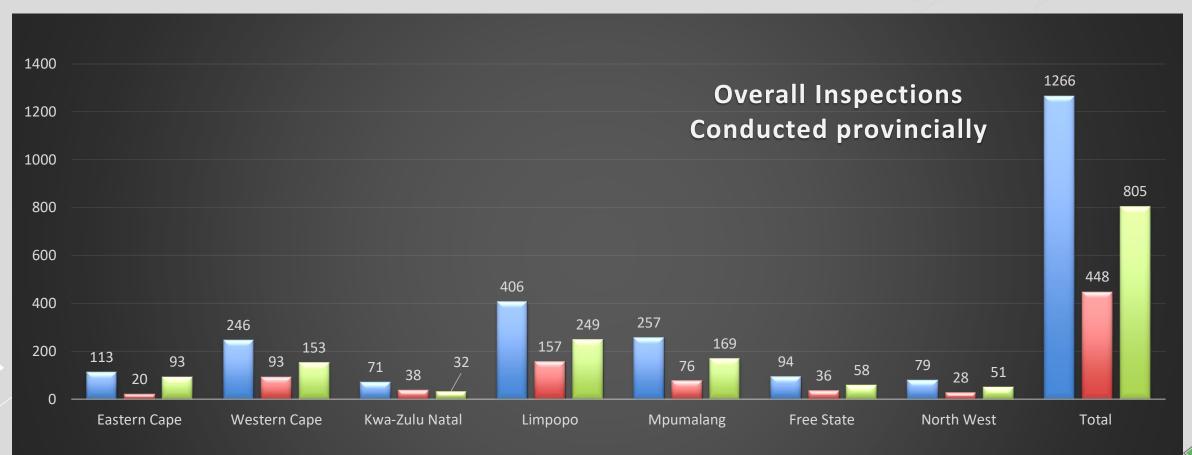

# Total number of inspections conducted provincially

A total of 1266 inspections were conducted during time period.

Western Cape : Agriculture 117, Construction 129 Eastern Cape : Agriculture 80, Construction 33

KZN : Agriculture Inspections 26, Construction 45.

### Total: Non-compliant vs Compliant

A total of **1 266** inspections conducted and 805 employers were found to be compliant 63,59%