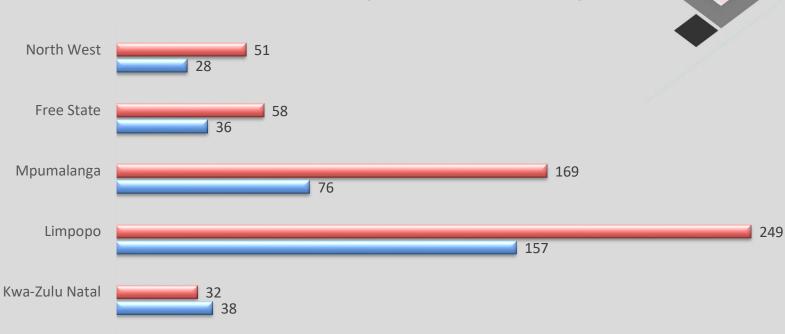

#### Total: Aspects related to non-compliance

Western Cape

Eastern Cape

% of compliant vs non-compliant

Non-compliant Compliant