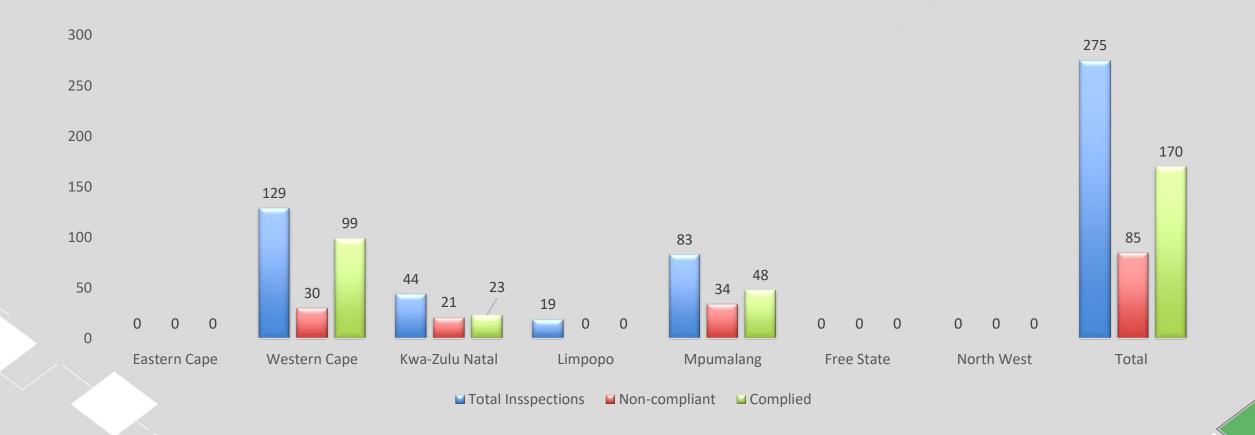

### Non-compliant vs compliant Construction

A total of **256** inspections conducted and 170 employers were found to be compliant 66%

#### Total: Aspects related to non-compliance

Western Cape

Eastern Cape

% of compliant vs non-compliant

Non-compliant Compliant