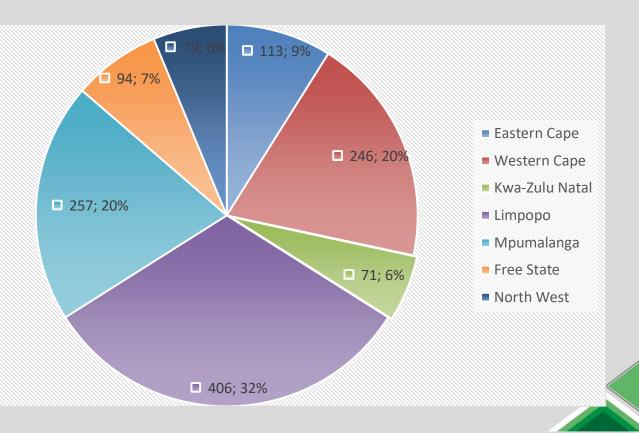

# Total number of inspections conducted provincially

A total of 1266 inspections were conducted during time period.

Western Cape : Agriculture 117, Construction 129 Eastern Cape : Agriculture 80, Construction 33

KZN : Agriculture Inspections 26, Construction 45.