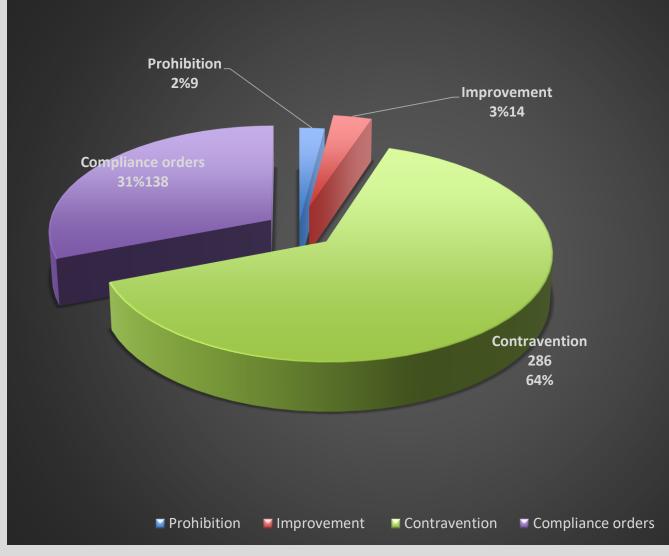

#### **Legal Instruments Served**

A total of 447 enforcement documents during the five provincial mega blitz inspections

| <ul> <li>Prohibition</li> </ul>   | 9   |  |  |  |  |
|-----------------------------------|-----|--|--|--|--|
| <ul> <li>Improvement</li> </ul>   | 14  |  |  |  |  |
| <ul> <li>Contravention</li> </ul> | 286 |  |  |  |  |
| – Compliance ordres 138           |     |  |  |  |  |
| EC information out standing       |     |  |  |  |  |