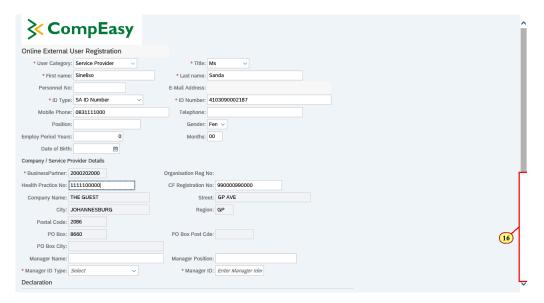

# 1.1.16. User Registration - Internet Explorer

| Ste | ер | Action                                                 |
|-----|----|--------------------------------------------------------|
| [16 | 6] | Click in the area below the scroll bar to scroll down. |