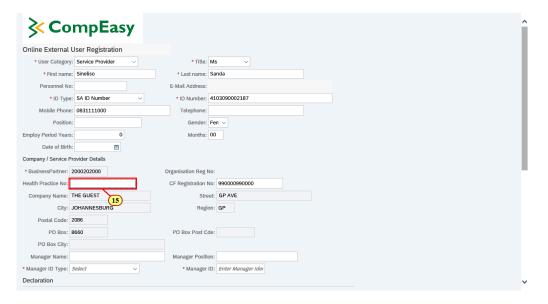

### 1.1.15. User Registration - Internet Explorer

| Step | Action                                            |
|------|---------------------------------------------------|
| [15] | Enter 1111100000 in the Health Practice No field. |