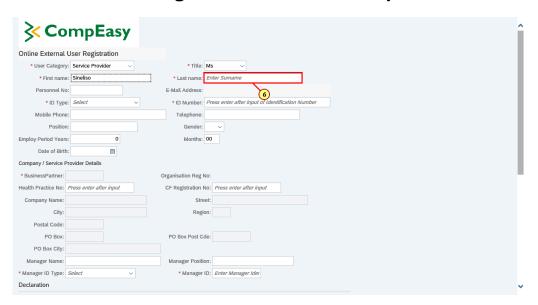

# 1.1.6. User Registration - Internet Explorer

| Step                                                  | Action |
|-------------------------------------------------------|--------|
| [6] Enter <b>Sanda</b> in the <b>Last Name</b> field. |        |