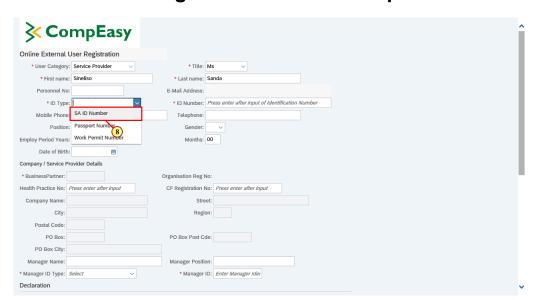

### 1.1.8. User Registration - Internet Explorer

| Step | Action                                                      |
|------|-------------------------------------------------------------|
| [8]  | Click on the SA ID Number SA ID Number option to select it. |