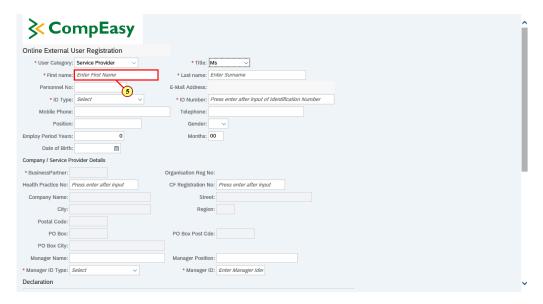

#### 1.1.5. User Registration - Internet Explorer

| Step                                                      | Action |
|-----------------------------------------------------------|--------|
| [5] Enter <b>Sineliso</b> in the <b>First Name</b> field. |        |