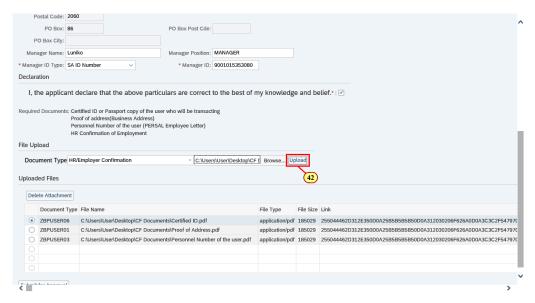

# 1.1.39. User Registration - Internet Explorer

| Step | Action                                                                                            |
|------|---------------------------------------------------------------------------------------------------|
| 1001 | Double click on the <b>HR/Employer Confirmation</b> HR/Employer Confirmation option to select it. |

#### 1.1.40. User Registration - Internet Explorer

|   | Step | Action                                                          |
|---|------|-----------------------------------------------------------------|
| ĺ | [40] | Click the <b>Browse</b> button to select the relevant document. |