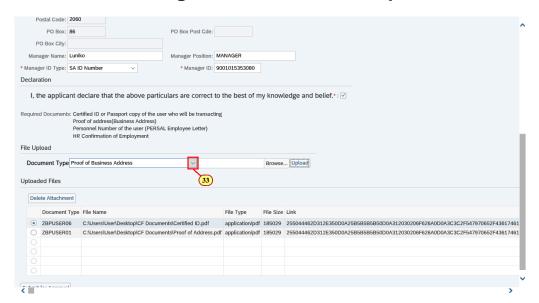

# 1.1.33. User Registration - Internet Explorer

|   | Step | Action                                                                         |
|---|------|--------------------------------------------------------------------------------|
| Ī | [33] | Click the <b>Document Type</b> drop down button to display the available list. |