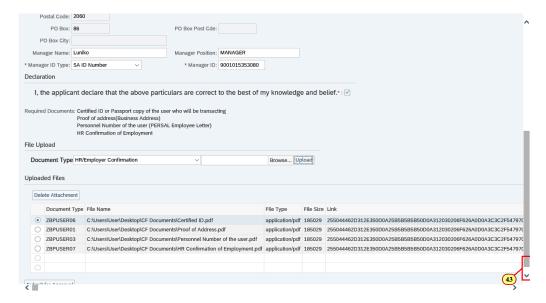

### 1.1.43. User Registration - Internet Explorer

|   | Step | Action                                                 |
|---|------|--------------------------------------------------------|
| I | [43] | Click in the area below the scroll bar to scroll down. |