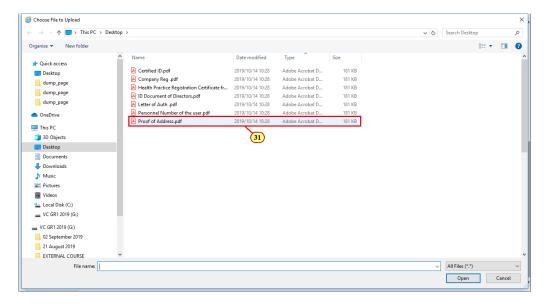

# 1.1.31. Choose File to Upload

| Step | Action                                                                                  |
|------|-----------------------------------------------------------------------------------------|
| [31] | Double click on the <b>Proof of Address.pdf</b> Proof of Address.pdf file to select it. |