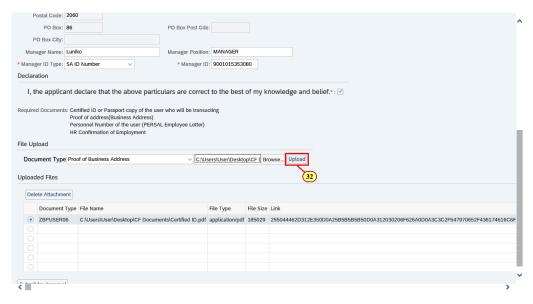

# 1.1.32. User Registration - Internet Explorer

| Step | Action                                                          |  |
|------|-----------------------------------------------------------------|--|
| [32] | Click the <b>Upload</b> button to upload the selected document. |  |