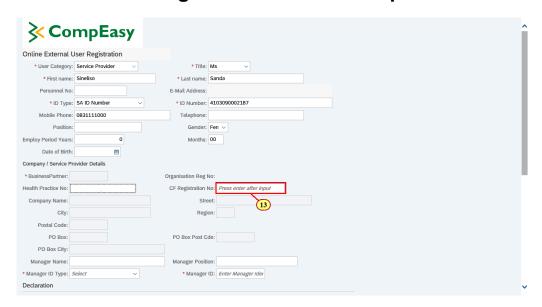

# 1.1.13. User Registration - Internet Explorer

The CF Registration number is the number obtained from CF when the employer initially registered at the Compensation Fund.

| Step | Action                                              |
|------|-----------------------------------------------------|
| [13] | Enter 990000990000 in the CF Registration No field. |

#### 1.1.14. User Registration - Internet Explorer

The Health Care Provider (HCP) previously known as *Medical Service Provider* (*MSP*) information will be populated from the CompEasy System.

| Step | Action                                     |
|------|--------------------------------------------|
| [14] | Please press <b>Enter</b> on the keyboard. |