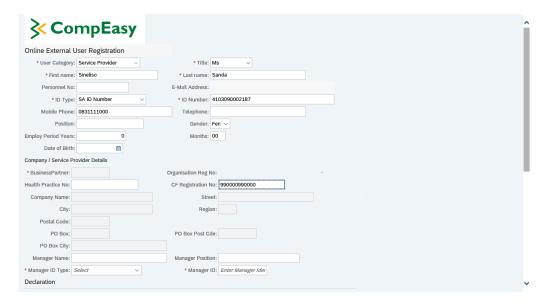

# 1.1.13. User Registration - Internet Explorer

The CF Registration number is the number obtained from CF when the employer initially registered at the Compensation Fund.

| Step | Action                                              |
|------|-----------------------------------------------------|
| [13] | Enter 990000990000 in the CF Registration No field. |

#### 1.1.14. User Registration - Internet Explorer

The Health Care Provider (HCP) previously known as *Medical Service Provider* (*MSP*) information will be populated from the CompEasy System.

| Step | Action                                     |
|------|--------------------------------------------|
| [14] | Please press <b>Enter</b> on the keyboard. |