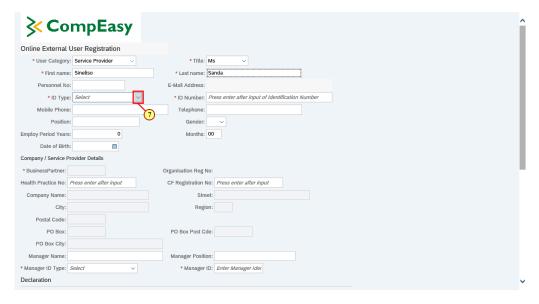

#### 1.1.7. User Registration - Internet Explorer

| Step | Action                                                            |
|------|-------------------------------------------------------------------|
| [7]  | Click the ID Type drop down button to display the available list. |