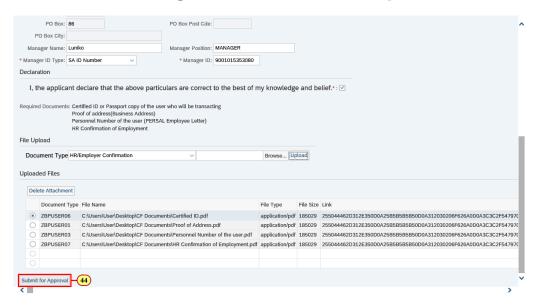

# 1.1.44. User Registration - Internet Explorer

| Step | Action                                                                                            |
|------|---------------------------------------------------------------------------------------------------|
| [44] | Click the <b>Submit for Approval</b> button to submit the User Registration request for approval. |